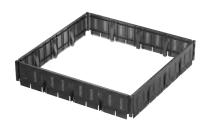

#### Add-Ons

Additional accessories can be fitted on each VersiDrain® 150 v2 tray to enhance its functionality.

Wall Extender
Increase planting depth by 75 mm

Geotextile Filter Sheet
Retains planting media, preventing
clogging in the reservoir