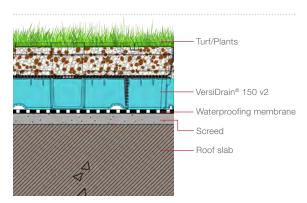

### **Typical Detail**

The Elmich security hologram ensures authenticity of the products.