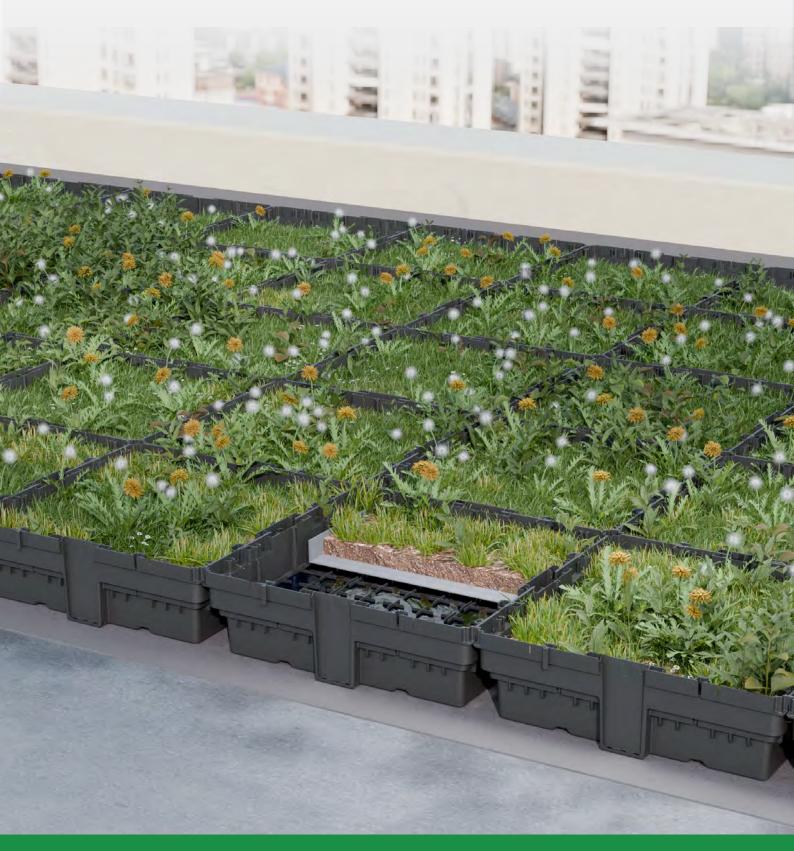

## VersiDrain® 150 v2

VersiDrain® 150 v2 is a lightweight interlocking modular green roof tray with a high wall, suitable for preplanting off-site.

Made from high-strength UV-stabilised polypropylene, each tray has a 75 mm deep reservoir that stores up to 40 litres per square metre of rainwater for irrigating the plants, reducing watering requirements and costs, whilst promoting plant growth.

### **Typical Detail**

The Elmich security hologram ensures authenticity of the products.