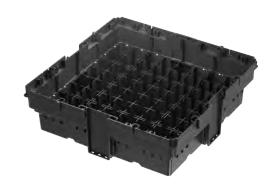

## VersiDrain® 150 v2

VersiDrain® 150 v2 is a lightweight interlocking modular green roof tray with a high wall, suitable for preplanting off-site.

Made from high-strength UV-stabilised polypropylene, each tray has a 75 mm deep reservoir that stores up to 40 litres per square metre of rainwater for irrigating the plants, reducing watering requirements and costs, whilst promoting plant growth.

### **Technical Specification**

Material PF

**Dimensions** 500 mm x 500 mm x 150 mm

Planting media height 75 mm

Reservoir capacity 40 l/m²

Weight

Empty  $<10 \text{ kg/m}^2$  Planted  $\sim 120 \text{ kg/m}^2$ 