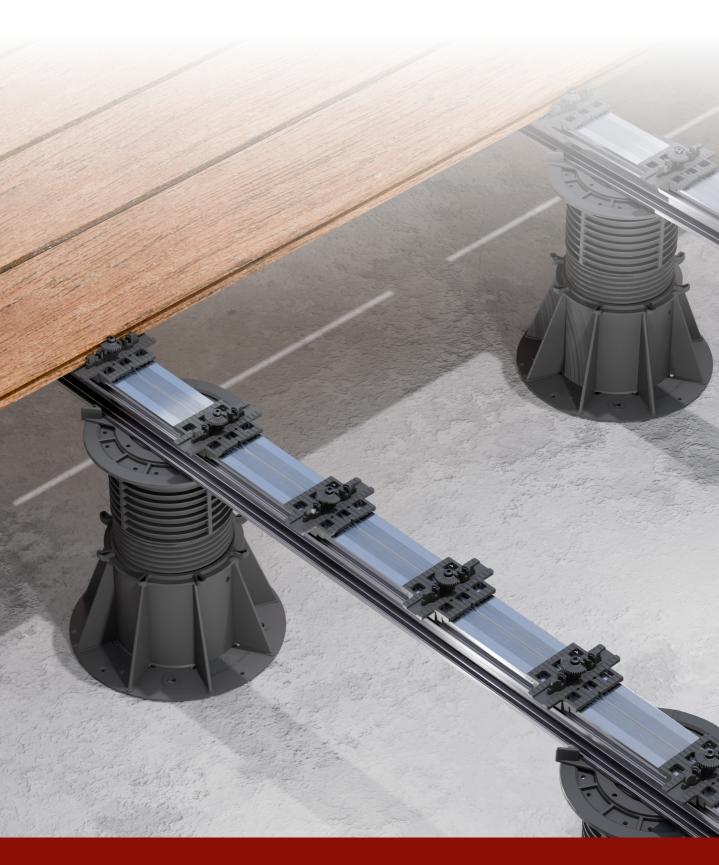

# DeckLink™

DeckLink<sup>™</sup> is an invisible decking fastener with a screw and rotating catch for quick, easy installation and removal of deck boards. Specifically designed for decks utilising hidden fixings, it facilitates the easy removal or replacement of deck boards for maintenance and access to services beneath the deck.

#### **DeckLink**™

DeckLink<sup>™</sup> comprises a VF Board Holder and a Fastening Disc to secure the grooved-edge deck boards in place, concealed beneath the surface for a seamless decking finish.

## **Ventilation & Drainage**

DeckLink<sup>™</sup> creates a gap that provides airflow and drainage between the bearer and board, preventing moisture build-up, mould, and decay.