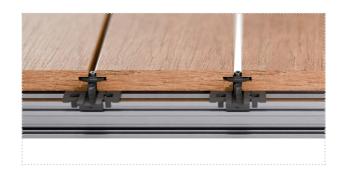

### **Removable Boards**

Boards are removed or replaced by turning the Fastening Disc through the gap between the boards.

### Removal

Fit board and rotate Fastening Disc

Fit all boards and tighten screw

Remove individual boards