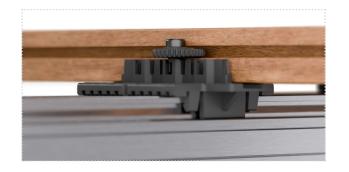

#### **DeckLink**™

DeckLink<sup>™</sup> comprises a VF Board Holder and a Fastening Disc to secure the grooved-edge deck boards in place, concealed beneath the surface for a seamless decking finish.

## **Conventional Fasting**

VF Board Holder includes cut-outs for screws to affix decking boards of any profile to joists.