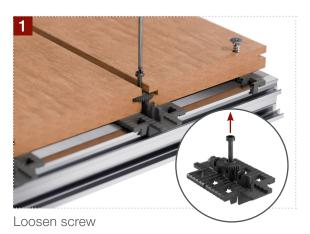

#### Installation

### Removal

Fit board and rotate Fastening Disc

Fit all boards and tighten screw

Remove individual boards