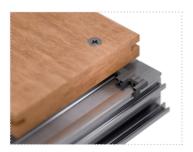

## **Conventional Fasting**

VF Board Holder includes cut-outs for screws to affix decking boards of any profile to joists.