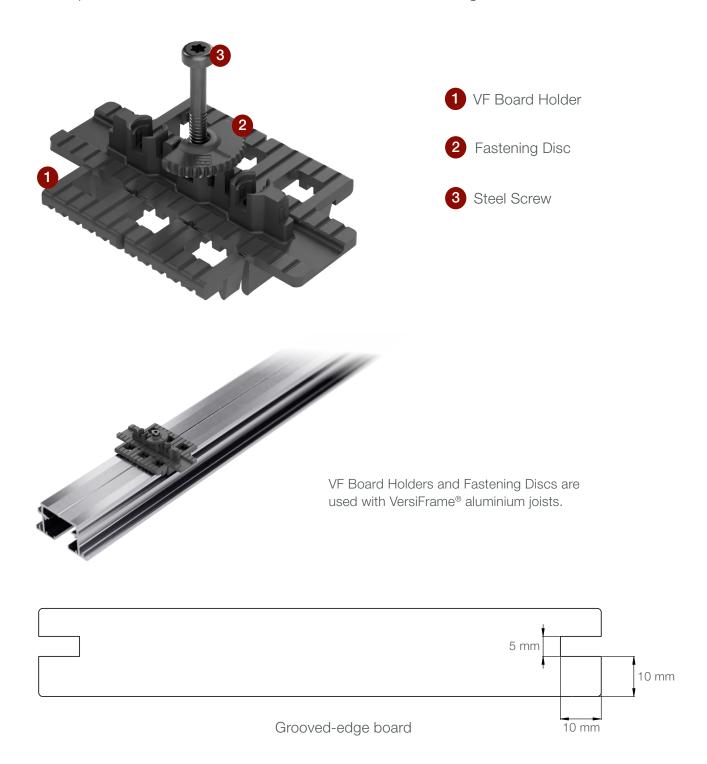

#### **DeckLink**™

DeckLink<sup>™</sup> comprises a VF Board Holder and a Fastening Disc to secure the grooved-edge deck boards in place, concealed beneath the surface for a seamless decking finish.

## **Conventional Fasting**

VF Board Holder includes cut-outs for screws to affix decking boards of any profile to joists.

## **Board Expansion & Contraction**

DeckLink<sup>™</sup> creates an 8 mm gap between boards to accommodate thermal expansion and contraction.