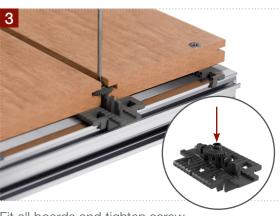

### Removal

Fit board and rotate Fastening Disc

Fit all boards and tighten screw

Remove individual boards