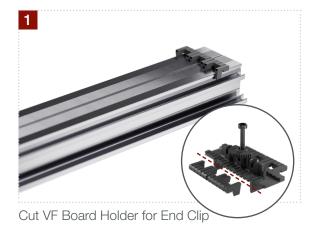

#### **End Board Holder**

End clips are cut from DeckLink™ and used as both start and end clips.