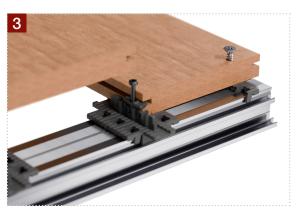

### Removal

Fit board and rotate Fastening Disc

Fit all boards and tighten screw

Remove individual boards