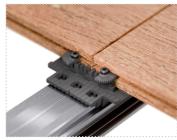

#### **DeckLink**™

DeckLink<sup>™</sup> comprises a VF Board Holder and a Fastening Disc to secure the grooved-edge deck boards in place, concealed beneath the surface for a seamless decking finish.

#### **Abutting Boards**

Twin Fastening
Discs are used to
secure abutting
boards\* or to
support a single
deck board for
additional stability.