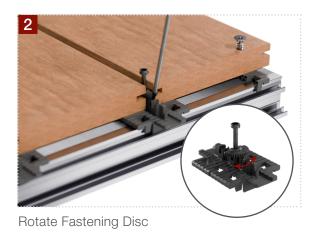

### **Removable Boards**

Boards are removed or replaced by turning the Fastening Disc through the gap between the boards.

### Removal

Fit board and rotate Fastening Disc

Fit all boards and tighten screw

Remove individual boards