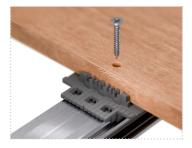

## **Conventional Fasting**

VF Board Holder includes cut-outs for screws to affix decking boards of any profile to joists.