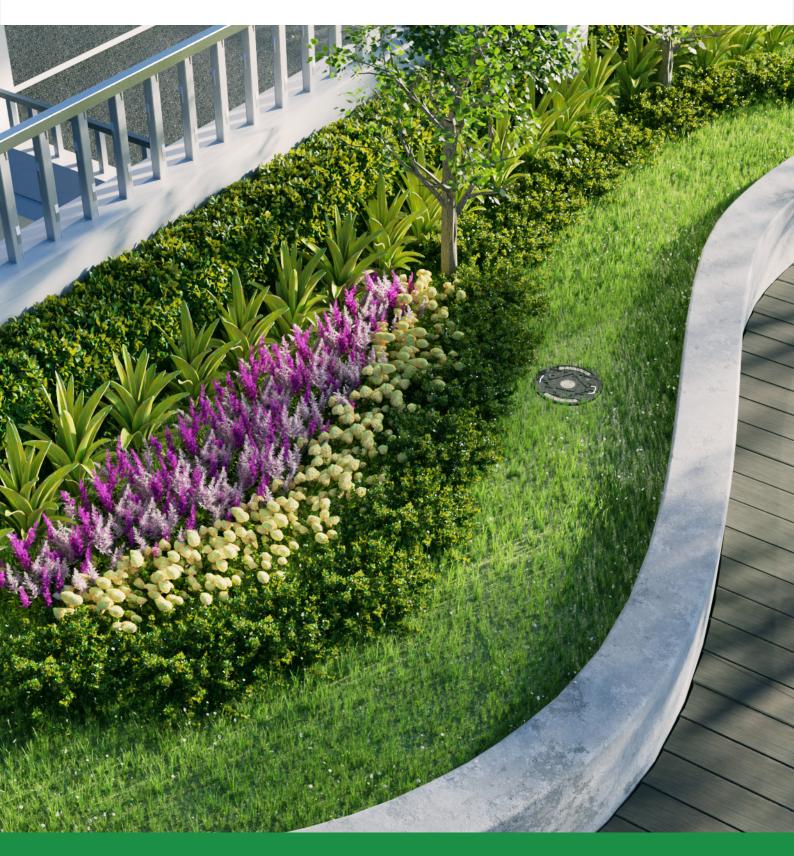

## VersiDrain® I-Chamber®

VersiDrain® I-Chamber® provides a robust access point for the inspection and maintenance of the discharge outlet on a green roof. Made from recyclable PP, the inspection chamber's height may be extended or cut to suit both intensive and extensive green roofs.

**Chamber Cover** 

Comes with handles for easy access and rubber seal to prevent mosquito ingress and breeding.

Chamber

Suitable for planting media depths between 100 mm to 300 mm and can be cut in 50 mm intervals. Additional chambers can be stacked for deeper media depths.