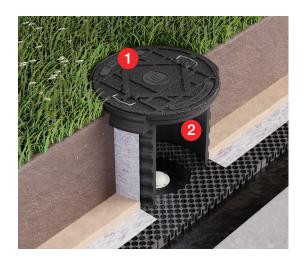

**Chamber Cover** 

Comes with handles for easy access and rubber seal to prevent mosquito ingress and breeding.

Chamber

Suitable for planting media depths between 100 mm to 300 mm and can be cut in 50 mm intervals. Additional chambers can be stacked for deeper media depths.

## **Technical Specifications**

Material PP

Height 350 mm

Diameter nom. 400 mm

**Chamber Extender** 300 mm

and/or deviation therefrom shall be the responsibility of the specifier and/or user.