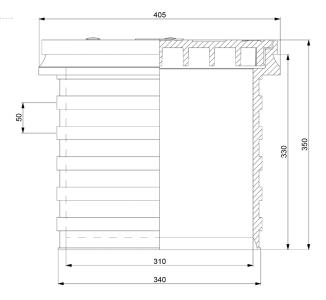

## **Technical Specifications**

Material PP

Height 350 mm

Diameter nom. 400 mm

**Chamber Extender** 300 mm

and/or deviation therefrom shall be the responsibility of the specifier and/or user.