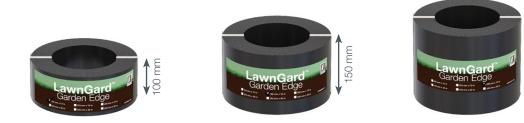

### LawnGard<sup>™</sup> Professional Garden Edge

We make the difference. The Elmich Difference.

## LawnGard<sup>™</sup>

LawnGard<sup>™</sup> is a versatile and durable solution to create clean and defined borders for outdoor spaces. While enhancing the aesthetic appeal of lawns and garden beds, LawnGard<sup>™</sup> separates different soft and hardscapes, retain mulch and stones, and prevent grass or weeds from encroaching onto flower beds. Effectively, serving as pavement edging and a root barrier.