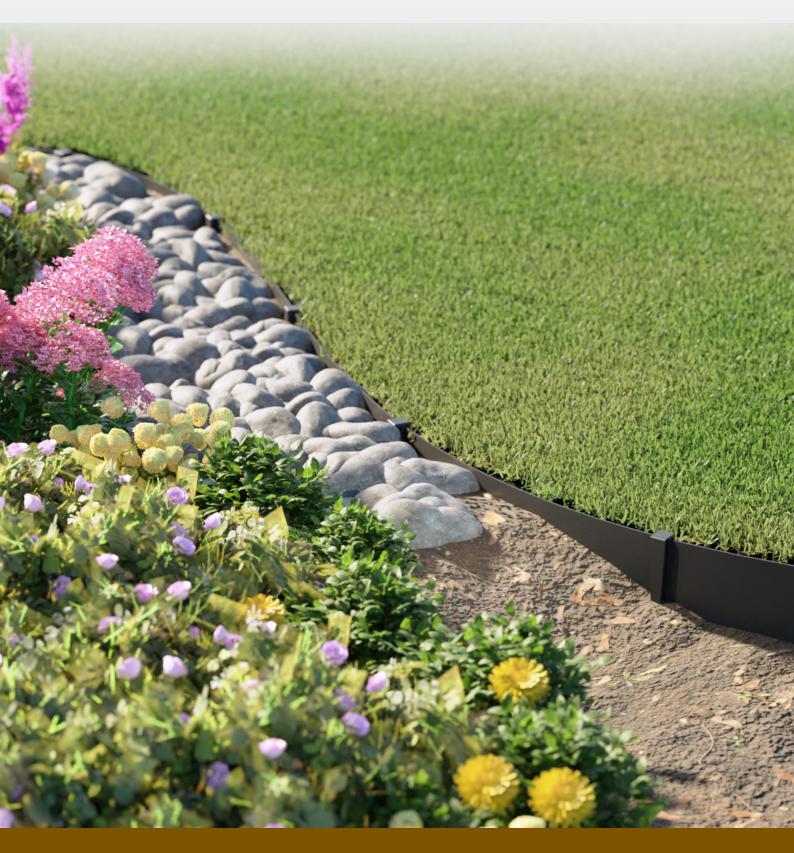

## LawnGard<sup>™</sup>

LawnGard<sup>™</sup> is a versatile and durable solution to create clean and defined borders for outdoor spaces. While enhancing the aesthetic appeal of lawns and garden beds, LawnGard<sup>™</sup> separates different soft and hardscapes, retain mulch and stones, and prevent grass or weeds from encroaching onto flower beds. Effectively, serving as pavement edging and a root barrier.

#### Versatility

LawnGard<sup>™</sup> is flexible, allowing the creation of smooth curves and angles that fit the landscape design.

000