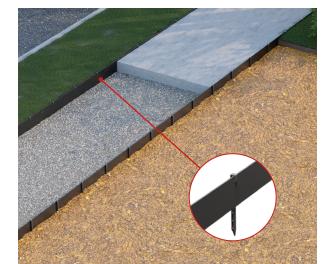

#### **Easy Installation**

LawnGard<sup>™</sup> is easy to install. Simply position the edging halfway into dug trench as desired and backfill with soil or planting media to hold in place. LawnGard<sup>™</sup> Pegs may be used to secure it into the ground.

#### Included Pegs

LawnGard<sup>™</sup> comes with a set of durable pegs that securely anchor the edging into the ground. These pegs are specially designed to complement and support the LawnGard<sup>™</sup> in withstanding various soil conditions, providing maximum stability. With a simple yet effective design, it ensures secured positioning of the LawnGard<sup>™</sup>, even in high-traffic areas.

300 mm

LawnGard<sup>™</sup> Pegs for anchoring

Elmich Pte Ltd

t

(+65) 6356 2800

The Elmich security hologram ensures authenticity of the products.

Note The information provided in this brochure is based on current knowledge and experience and does not infer any legally binding assurance or warranty, expressed or implied. Intending purchasers should verify whether any changes to specifications or applications or otherwise have been made since the issue of this literature. Environmentally-friendly recycled materials are used in product manufacture wherever possible. Physical product properties including colour may differ due to source of raw materials used. Colour may also fade due to UV exposure. All components of the product are designed for specific application, design calculations and any variation and/or deviation therefrom shall be the responsibility of the specifier and/or user.