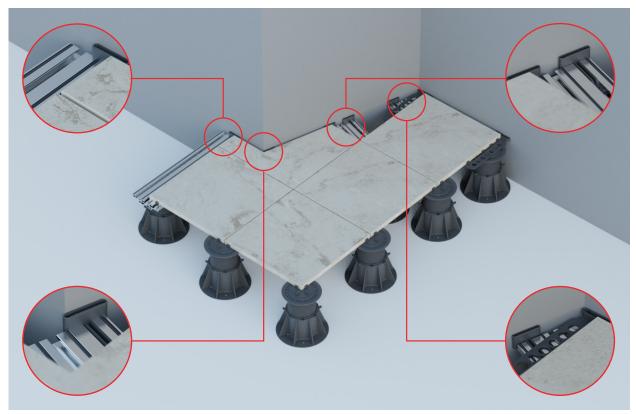

## **VF E-Support**

VF E-Support enables flexible paving layouts without the need for support brackets fastened to the perimeter wall. The VF E-Support is used with VF Joist Adaptor on VersiJack® Pedestals and E-Support Spacer Tabs to support odd-shaped or narrow pavers along the edge of a paver layout that has non-right angled corners along its perimeter wall.