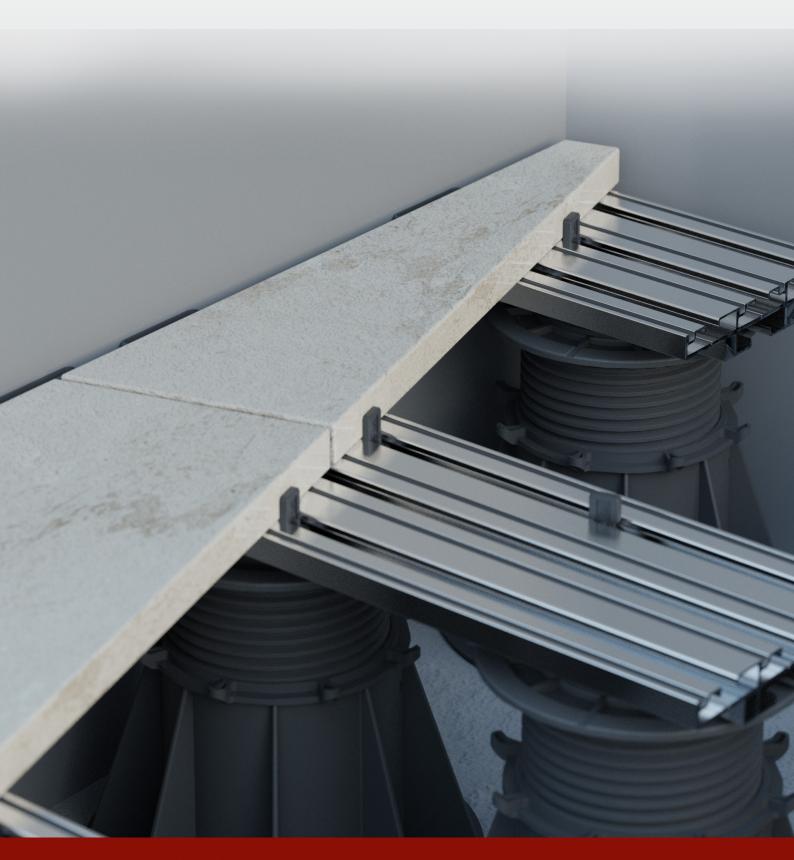

## **VF E-Support**

VF E-Support enables flexible paving layouts without the need for support brackets fastened to the perimeter wall. The VF E-Support is used with VF Joist Adaptor on VersiJack® Pedestals and E-Support Spacer Tabs to support odd-shaped or narrow pavers along the edge of a paver layout that has non-right angled corners along its perimeter wall.

## **Technical Specifications**

**VF E-Support** 

Material Aluminium

**Joist size** 1000 (L) x 140 (W) x 25 (H) mm

**E-Support Spacer Tab** 

**Material** PP

**Spacer Tab thickness** 3/4/5/6/8 mm

The Elmich security hologram ensures authenticity of the products.