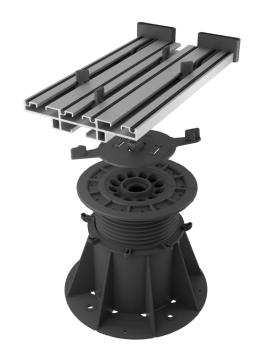

## **VF E-Support**

VF E-Support enables flexible paving layouts without the need for support brackets fastened to the perimeter wall. The VF E-Support is used with VF Joist Adaptor on VersiJack® Pedestals and E-Support Spacer Tabs to support odd-shaped or narrow pavers along the edge of a paver layout that has non-right angled corners along its perimeter wall.

## **Technical Specifications**

**VF E-Support** 

Material Aluminium

**Joist size** 1000 (L) x 140 (W) x 25 (H) mm

**E-Support Spacer Tab** 

**Material** PP

**Spacer Tab thickness** 3/4/5/6/8 mm

The Elmich security hologram ensures authenticity of the products.