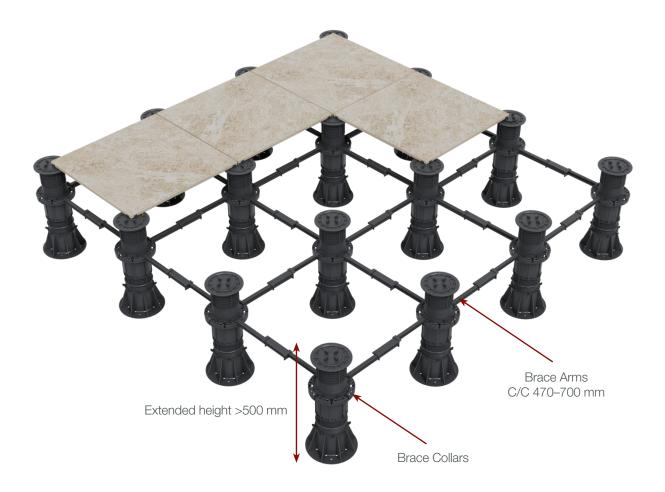

## **VJ** Brace

VJ Brace is a bracing system designed for use in VersiJack® pedestal installations where additional lateral stability is desired. The VJ Brace system comprises of Brace Collars that are clamped around the VersiJack® screw threads, and connecting Brace Arms that are length adjustable and lockable. VJ Brace should be used for pedestals at heights in excess of 500 mm and/or to ensure the distances between pedestals are maintained during installation and replacement of pavers. The VJ Brace system is suitable for pedestals with centre-to-centre intervals of 470 to 700 mm. Other interval options are available on request.