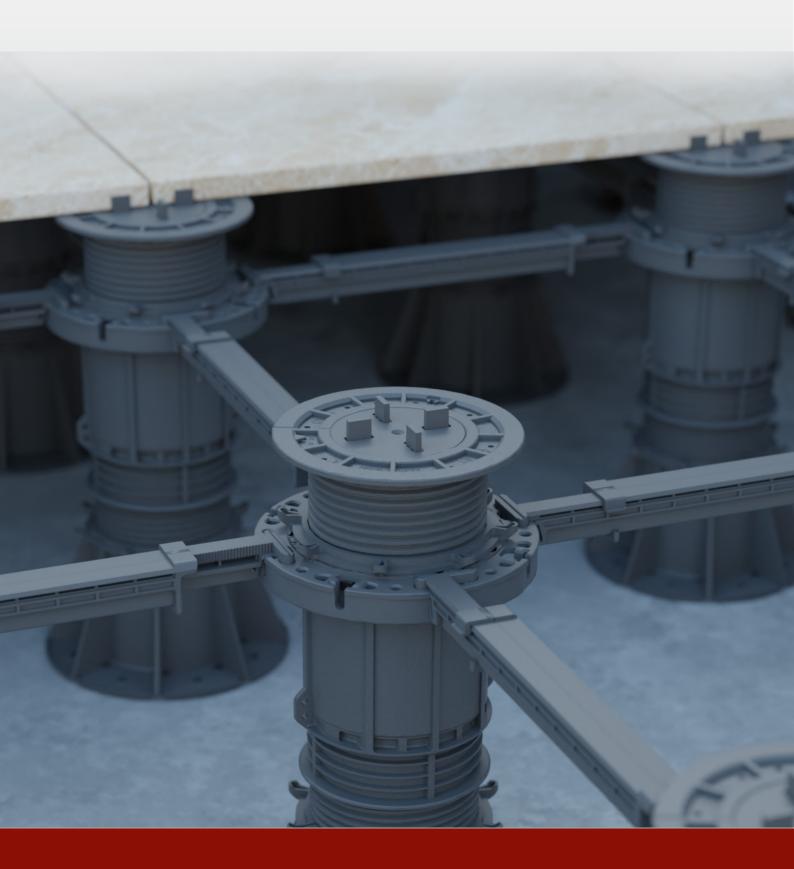

## **VJ** Brace

VJ Brace is a bracing system designed for use in VersiJack® pedestal installations where additional lateral stability is desired. The VJ Brace system comprises of Brace Collars that are clamped around the VersiJack® screw threads, and connecting Brace Arms that are length adjustable and lockable. VJ Brace should be used for pedestals at heights in excess of 500 mm and/or to ensure the distances between pedestals are maintained during installation and replacement of pavers. The VJ Brace system is suitable for pedestals with centre-to-centre intervals of 470 to 700 mm. Other interval options are available on request.