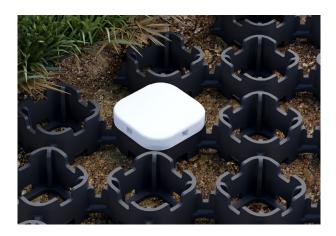

## **TP-XD Parking Bay Marker**

TP-XD Parking Bay Marker is a clip-on marker used to create parking lots atop grass or gravelled areas that utilise TurfPave<sup>®</sup> XD. The Marker is manufactured with UV-stabilised plastic and comes in standard colours; white and yellow, with other colours subject to availability. The Markers may be used in temporary or permanent applications to design spaces for carparks, handicap lots and creating floor signages.