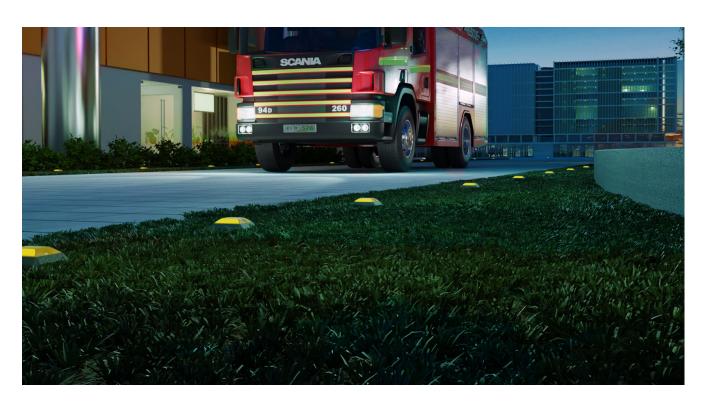

## **TP-XD Accessway Reflector**

TP-XD Accessway Reflector is a simple and effective snap on solution to demarcate fire engine accessways and driving lanes to guide motorists around hazards and keep them on the intended pathway. It houses a 100 x 100 mm road reflector that conforms to SCDF<sup>1</sup> guidelines and is durable and tamper-resistant.