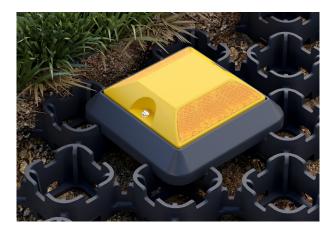

## **TP-XD Accessway Reflector**

TP-XD Accessway Reflector is a simple and effective snap on solution to demarcate fire engine accessways and driving lanes to guide motorists around hazards and keep them on the intended pathway. It houses a 100 x 100 mm road reflector that conforms to SCDF<sup>1</sup> guidelines and is durable and tamper-resistant.