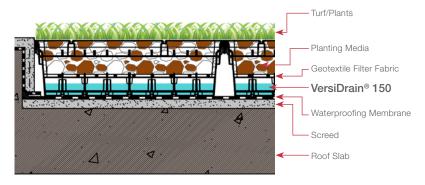

#### Typical Detail

The Elmich security hologram ensures authenticity of the products.