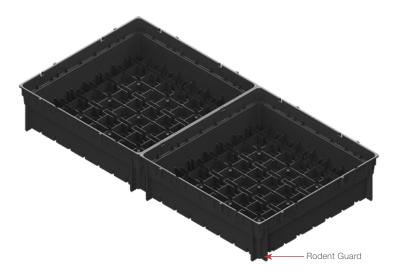

VersiDrain<sup>®</sup> 150 has a smooth and flat base which allows it to be placed directly over roof waterproofing membrane. Rodent barriers integrated into the tray corners prevent rodents infesting the space between trays.