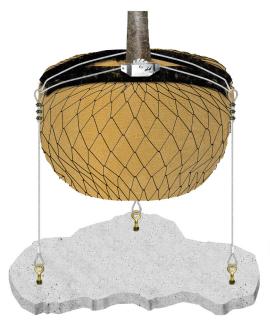

# Rootball Anchoring System

E-Bolt Rootball Anchor is a Platipus® tree anchoring system that uses expanding eyebolts to stabilise trees without earth anchors in very shallow concrete podiums, on roof gardens or unusual urban sites.

E-Bolt Rootball Anchor system uses expanding eyebolts bolted firmly to planter boxes to secure tension wires crossed over the top of tree rootballs and effectively anchor trees to mitigate the effects of wind uplift.

#### **Applications**

- Roof gardens
- Planter boxes
- Challenging urban environments

E-Bolt Rootball Anchor System

Concrete ring

Concrete base