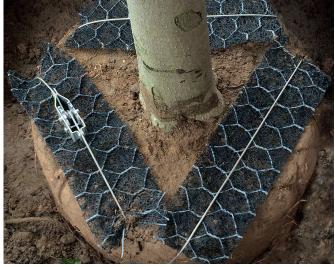

# Rootball Anchoring System

E-Bolt Rootball Anchor is a Platipus® tree anchoring system that uses expanding eyebolts to stabilise trees without earth anchors in very shallow concrete podiums, on roof gardens or unusual urban sites.

E-Bolt Rootball Anchor system uses expanding eyebolts bolted firmly to planter boxes to secure tension wires crossed over the top of tree rootballs and effectively anchor trees to mitigate the effects of wind uplift.

#### Features & Benefits

- Helps with rootball protection by stopping wires from cutting into roots
- Adjustable tendons to accommodate depth requirements
- Ideal for planting on rooftops, containers, solid bases, and unusual sites
- Two-way ratchet tensioner allows for even stability and pressure on the rootball
- Easy expansion mechanism fixes system securely to planter boxes and concrete rings