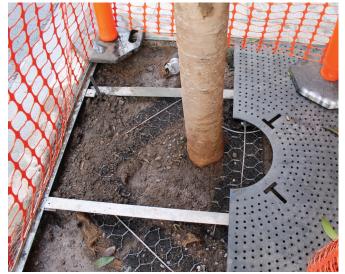

# Rootball Anchoring System

E-Bolt Rootball Anchor is a Platipus® tree anchoring system that uses expanding eyebolts to stabilise trees without earth anchors in very shallow concrete podiums, on roof gardens or unusual urban sites.

E-Bolt Rootball Anchor system uses expanding eyebolts bolted firmly to planter boxes to secure tension wires crossed over the top of tree rootballs and effectively anchor trees to mitigate the effects of wind uplift.

#### **Applications**

- Roof gardens
- Planter boxes
- Challenging urban environments

E-Bolt Rootball Anchor System

Concrete ring

Concrete base