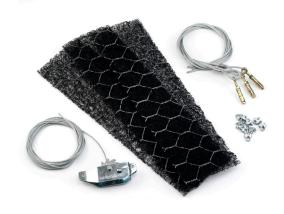

E-Bolt Rootball Anchor system uses expanding eyebolts bolted firmly to planter boxes to secure tension wires crossed over the top of tree rootballs and effectively anchor trees to mitigate the effects of wind uplift.

#### Features & Benefits

- Helps with rootball protection by stopping wires from cutting into roots
- Adjustable tendons to accommodate depth requirements
- Ideal for planting on rooftops, containers, solid bases, and unusual sites
- Two-way ratchet tensioner allows for even stability and pressure on the rootball
- Easy expansion mechanism fixes system securely to planter boxes and concrete rings