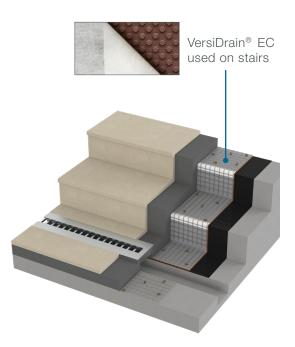

## VersiDrain® EC

VersiDrain® EC is a low profile composite drainage sheet used in conjunction with Bitulen® SK374 and VersiTape® F100 in the VersiDrain® Waterproofing System.

Designed for use on thin-bed cement mortar such as those in stairs, the System mitigates efflorescence by creating a separation gap between the finish layers and the base structure. This relieves entrapped moisture within the cement mortar.