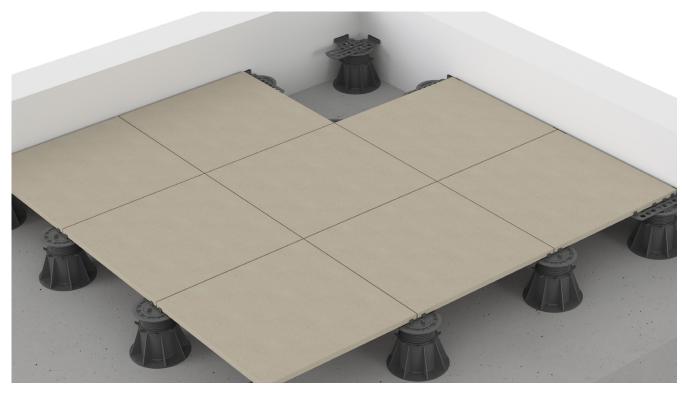

### **About VJ Wall Spacer**

VJ Wall Spacer is used on VersiJack® pedestals to restrict lateral movement of pavers within a confined space and ensure a uniform gap along the perimeter of the raised floor.

VJ Wall Spacer creates a compressible buffer between pavers and the wall to account for expansion and contraction under the elements.

Guide posts on the VJ Wall Spacer guide the pavers into position while Spacer Tabs on the pedestal determine the gap between pavers.

VJ Wall Spacer between pavers and glass balustrade

Gap between pavers and wall