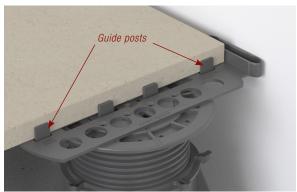

VJ Wall Spacer creates a compressible buffer between pavers and the wall to account for expansion and contraction under the elements.

Guide posts on the VJ Wall Spacer guide the pavers into position while Spacer Tabs on the pedestal determine the gap between pavers.