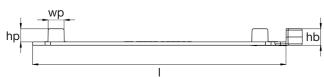

## **Technical Specifications**

|                  |    | G-10 | G-15    | G-20 |
|------------------|----|------|---------|------|
| Wall buffer (mm) | ,  |      |         |      |
| - gap            | g  | 10   | 15      | 20   |
| - height         | hb | 15   | 15      | 15   |
| - width          | wb | 74   | 78      | 84   |
| Length (mm)      | I  | 233  | 233     | 233  |
| Width (mm)       | W  | 85   | 85      | 85   |
| Guide post (mm)  |    |      |         |      |
| - thickness      | t  | 3    | 2, 3, 4 | 2    |
| - height         | hp | 12   | 12      | 8    |
| - width          | wp | 15   | 15      | 15   |