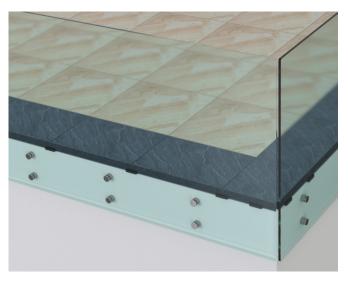

| G-10 | G-15    | G-20 |
|------------------|----|------|---------|------|
| Wall buffer (mm) | ,  |      |         |      |
| - gap            | g  | 10   | 15      | 20   |
| - height         | hb | 15   | 15      | 15   |
| - width          | wb | 74   | 78      | 84   |
| Length (mm)      | I  | 233  | 233     | 233  |
| Width (mm)       | W  | 85   | 85      | 85   |
| Guide post (mm)  |    |      |         |      |
| - thickness      | t  | 3    | 2, 3, 4 | 2    |
| - height         | hp | 12   | 12      | 8    |
| - width          | wp | 15   | 15      | 15   |

## **Advantages**

- 1 Suitable for all paver types
- 2 Maintains a gap along the perimeter
- 3 Hidden below paver surface
- 4 Cost-effective and simple installation
- 5 Made from environmentally-friendly material









VJ Wall Spacer between pavers and glass balustrade

Gap between pavers and wall



#### Distributed by:

**Note:** The information provided in this brochure is based on current knowledge and experience and does not infer any legally binding assurance or warranty, expressed or implied. Intending purchasers should verify whether any changes to specifications or applications or otherwise have been made since the issue of this literature. Environmentally-friendly recycled materials are used in product manufacture wherever possible. Physical product properties including colour may differ due to source of raw materials used. Colour may also fade due to UV exposure. All components of the product are designed for specific application, design calculations and any variation and/or deviation ther