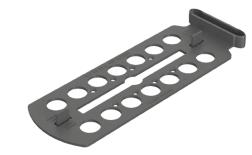

### **About VJ Wall Spacer**

VJ Wall Spacer is used on VersiJack® pedestals to restrict lateral movement of pavers within a confined space and ensure a uniform gap along the perimeter of the raised floor.

VJ Wall Spacer creates a compressible buffer between pavers and the wall to account for expansion and contraction under the elements.

Guide posts on the VJ Wall Spacer guide the pavers into position while Spacer Tabs on the pedestal determine the gap between pavers.