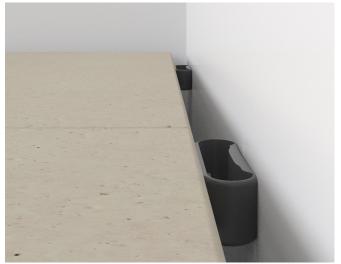

| G-10 | G-15    | G-20 |
|------------------|----|------|---------|------|
| Wall buffer (mm) | ,  |      |         |      |
| - gap            | g  | 10   | 15      | 20   |
| - height         | hb | 15   | 15      | 15   |
| - width          | wb | 74   | 78      | 84   |
| Length (mm)      | I  | 233  | 233     | 233  |
| Width (mm)       | W  | 85   | 85      | 85   |
| Guide post (mm)  |    |      |         |      |
| - thickness      | t  | 3    | 2, 3, 4 | 2    |
| - height         | hp | 12   | 12      | 8    |
| - width          | wp | 15   | 15      | 15   |

## **Advantages**

- 1 Suitable for all paver types
- 2 Maintains a gap along the perimeter
- 3 Hidden below paver surface
- 4 Cost-effective and simple installation
- 5 Made from environmentally-friendly material









VJ Wall Spacer between pavers and glass balustrade

Gap between pavers and wall



#### Distributed by:

**Note:** The information provided in this brochure is based on current knowledge and experience and does not infer any legally binding assurance or warranty, expressed or implied. Intending purchasers should verify whether any changes to specifications or applications or otherwise have been made since the issue of this literature. Environmentally-friendly recycled materials are used in product manufacture wherever possible. Physical product properties including colour may differ due to source of raw materials used. Colour may also fade due to UV exposure. All components of the product are designed for specific application, design calculations and any variation and/or deviation theref