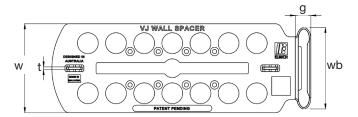

## **Technical Specifications**

|                  |    | G-10 | G-15    | G-20 |
|------------------|----|------|---------|------|
| Wall buffer (mm) | ,  |      |         |      |
| - gap            | g  | 10   | 15      | 20   |
| - height         | hb | 15   | 15      | 15   |
| - width          | wb | 74   | 78      | 84   |
| Length (mm)      | I  | 233  | 233     | 233  |
| Width (mm)       | W  | 85   | 85      | 85   |
| Guide post (mm)  |    |      |         |      |
| - thickness      | t  | 3    | 2, 3, 4 | 2    |
| - height         | hp | 12   | 12      | 8    |
| - width          | wp | 15   | 15      | 15   |