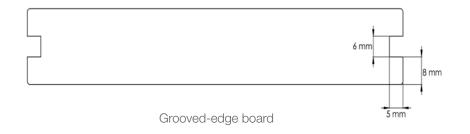

## SnapClip<sup>TM</sup> R20 Snap-Fit Hidden Fastening System

with grooved-edge boards, creating a fastener-free deck surface. Individual deck boards can be easily removed and replaced without the use of special tools making decking installation and maintenance