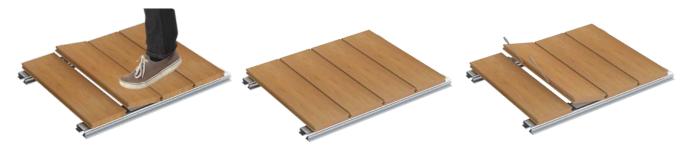

## SnapClip<sup>TM</sup> R20 Snap-Fit Hidden Fastening System

with grooved-edge boards, creating a fastener-free deck surface. Individual deck boards can be easily removed and replaced without the use of special tools making decking installation and maintenance

quick and simple without damaging the boards.

## SnapClip<sup>™</sup> is a concealed snap-fit fastening system designed to work

Snap-fit mechanism

Concealed fastening system

Easy removal and replacement