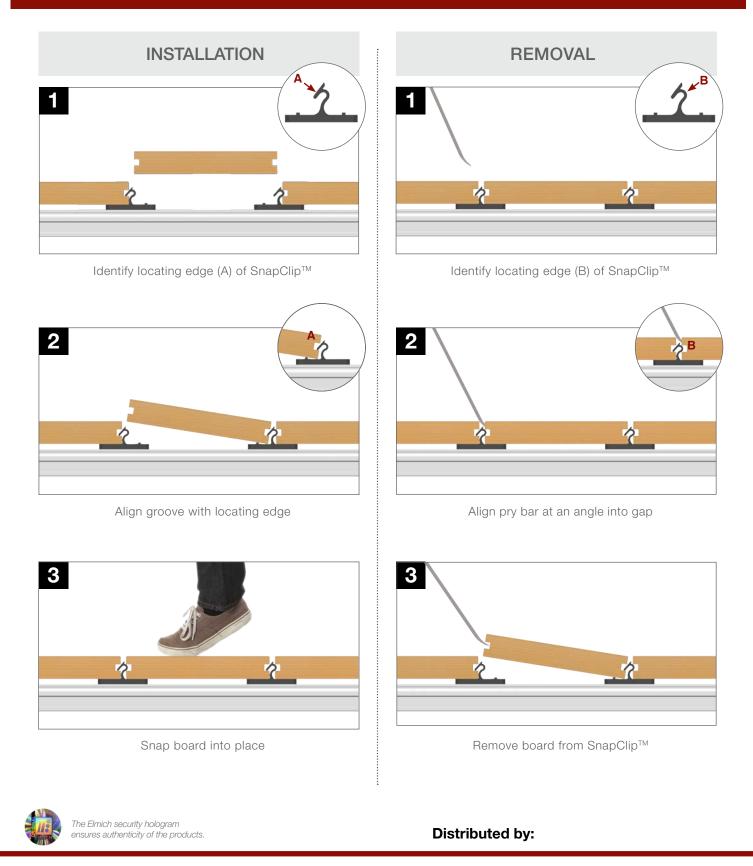

## SnapClip<sup>TM</sup> R20 Snap-Fit Hidden Fastening System

with grooved-edge boards, creating a fastener-free deck surface. Individual deck boards can be easily removed and replaced without the use of special tools making decking installation and maintenance

quick and simple without damaging the boards.

## SnapClip<sup>™</sup> is a concealed snap-fit fastening system designed to work

Snap-fit mechanism

Concealed fastening system

Easy removal and replacement