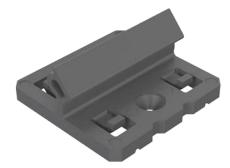

## SnapClip<sup>TM</sup> R20 Snap-Fit Hidden Fastening System

with grooved-edge boards, creating a fastener-free deck surface. Individual deck boards can be easily removed and replaced without the use of special tools making decking installation and maintenance

## SnapClip<sup>™</sup> is a concealed snap-fit fastening system designed to work

Snap-fit mechanism

Concealed fastening system

Easy removal and replacement