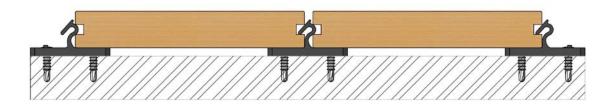

## SnapClip<sup>TM</sup> R20 Snap-Fit Hidden Fastening System

with grooved-edge boards, creating a fastener-free deck surface. Individual deck boards can be easily removed and replaced without the use of special tools making decking installation and maintenance

## SnapClip<sup>™</sup> is a concealed snap-fit fastening system designed to work

Snap-fit mechanism

Concealed fastening system

Easy removal and replacement